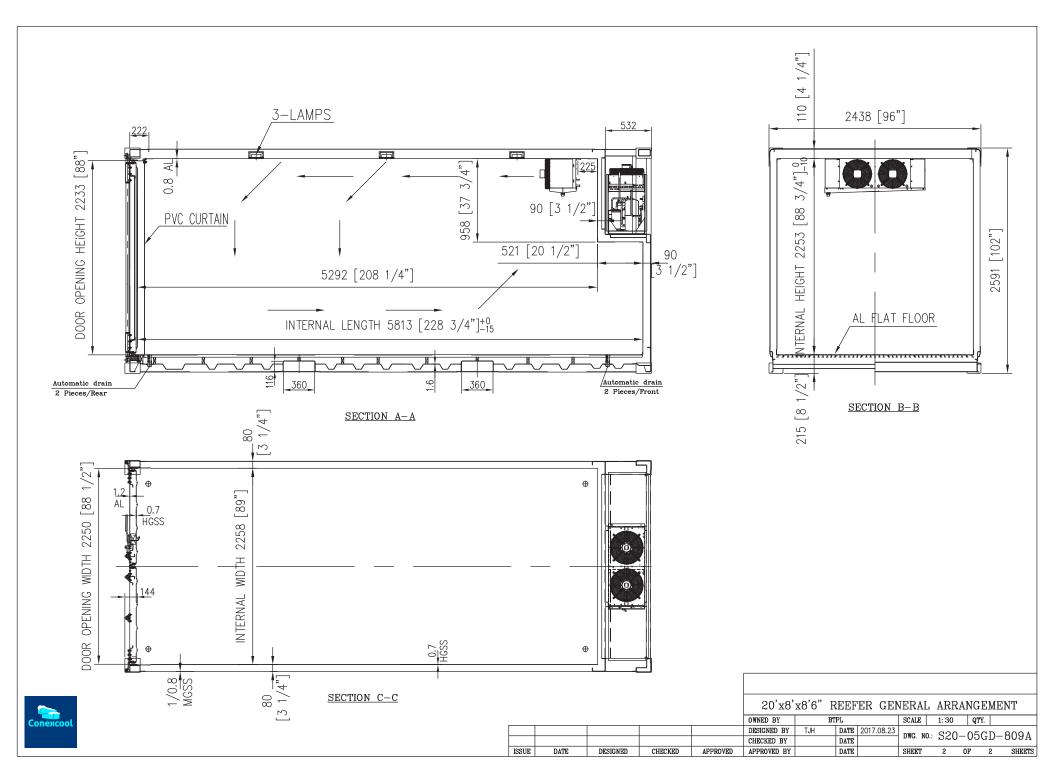

| CLASSIFICATION DIMENSION                                                                 | T. Comments of the comment of the co | MAX GROSS WEIGHT 30,480 KG 67,200 LB               |
|------------------------------------------------------------------------------------------|--------------------------------------------------------------------------------------------------------------------------------------------------------------------------------------------------------------------------------------------------------------------------------------------------------------------------------------------------------------------------------------------------------------------------------------------------------------------------------------------------------------------------------------------------------------------------------------------------------------------------------------------------------------------------------------------------------------------------------------------------------------------------------------------------------------------------------------------------------------------------------------------------------------------------------------------------------------------------------------------------------------------------------------------------------------------------------------------------------------------------------------------------------------------------------------------------------------------------------------------------------------------------------------------------------------------------------------------------------------------------------------------------------------------------------------------------------------------------------------------------------------------------------------------------------------------------------------------------------------------------------------------------------------------------------------------------------------------------------------------------------------------------------------------------------------------------------------------------------------------------------------------------------------------------------------------------------------------------------------------------------------------------------------------------------------------------------------------------------------------------------|----------------------------------------------------|
| LENGTH   6058   6 20'   -15/6                                                            | 2                                                                                                                                                                                                                                                                                                                                                                                                                                                                                                                                                                                                                                                                                                                                                                                                                                                                                                                                                                                                                                                                                                                                                                                                                                                                                                                                                                                                                                                                                                                                                                                                                                                                                                                                                                                                                                                                                                                                                                                                                                                                                                                              | TARE WEIGHT (±2%) 2,600 KG 5,730 LB                |
| EXTERNAL WIDTH 2438 _5 8' _3/1                                                           |                                                                                                                                                                                                                                                                                                                                                                                                                                                                                                                                                                                                                                                                                                                                                                                                                                                                                                                                                                                                                                                                                                                                                                                                                                                                                                                                                                                                                                                                                                                                                                                                                                                                                                                                                                                                                                                                                                                                                                                                                                                                                                                                | MAX PAYLOAD 27,880 KG 61,470 LB                    |
| HEIGHT 2591 0 8' -6" -3/1                                                                |                                                                                                                                                                                                                                                                                                                                                                                                                                                                                                                                                                                                                                                                                                                                                                                                                                                                                                                                                                                                                                                                                                                                                                                                                                                                                                                                                                                                                                                                                                                                                                                                                                                                                                                                                                                                                                                                                                                                                                                                                                                                                                                                |                                                    |
| INTERNAL LENGTH 5812 -0 19' 13/16" -15/3                                                 | 2 2                                                                                                                                                                                                                                                                                                                                                                                                                                                                                                                                                                                                                                                                                                                                                                                                                                                                                                                                                                                                                                                                                                                                                                                                                                                                                                                                                                                                                                                                                                                                                                                                                                                                                                                                                                                                                                                                                                                                                                                                                                                                                                                            | The tare weight and heat leakage value             |
| WIDTH   2258 <sub>-10</sub>   7' -4 57/64" <sub>-25/6</sub>                              |                                                                                                                                                                                                                                                                                                                                                                                                                                                                                                                                                                                                                                                                                                                                                                                                                                                                                                                                                                                                                                                                                                                                                                                                                                                                                                                                                                                                                                                                                                                                                                                                                                                                                                                                                                                                                                                                                                                                                                                                                                                                                                                                | will be verified after the proto type test         |
| HEIGHT 2253 _0 7' -4 45/64" _25/6                                                        |                                                                                                                                                                                                                                                                                                                                                                                                                                                                                                                                                                                                                                                                                                                                                                                                                                                                                                                                                                                                                                                                                                                                                                                                                                                                                                                                                                                                                                                                                                                                                                                                                                                                                                                                                                                                                                                                                                                                                                                                                                                                                                                                |                                                    |
| DOOR WIDTH 2290 0 7' -6 5/32" -3/1                                                       | 0<br>6                                                                                                                                                                                                                                                                                                                                                                                                                                                                                                                                                                                                                                                                                                                                                                                                                                                                                                                                                                                                                                                                                                                                                                                                                                                                                                                                                                                                                                                                                                                                                                                                                                                                                                                                                                                                                                                                                                                                                                                                                                                                                                                         |                                                    |
| OPENING HEIGHT 2235 0 7 -3 63/64" -3/1                                                   |                                                                                                                                                                                                                                                                                                                                                                                                                                                                                                                                                                                                                                                                                                                                                                                                                                                                                                                                                                                                                                                                                                                                                                                                                                                                                                                                                                                                                                                                                                                                                                                                                                                                                                                                                                                                                                                                                                                                                                                                                                                                                                                                |                                                    |
| CARGO ACCESS HEIGHT 2229 _0 7' -3 3/4" -3/1 INTERNAL CUBIC CAPACITY 28.4 CU.M 1003 CU.FT | o <sup>c</sup>                                                                                                                                                                                                                                                                                                                                                                                                                                                                                                                                                                                                                                                                                                                                                                                                                                                                                                                                                                                                                                                                                                                                                                                                                                                                                                                                                                                                                                                                                                                                                                                                                                                                                                                                                                                                                                                                                                                                                                                                                                                                                                                 |                                                    |
| 2260±1.5                                                                                 | A B - 6058_6                                                                                                                                                                                                                                                                                                                                                                                                                                                                                                                                                                                                                                                                                                                                                                                                                                                                                                                                                                                                                                                                                                                                                                                                                                                                                                                                                                                                                                                                                                                                                                                                                                                                                                                                                                                                                                                                                                                                                                                                                                                                                                                   | 2438 °5                                            |
| MACHINERY END                                                                            | Remote contriler C                                                                                                                                                                                                                                                                                                                                                                                                                                                                                                                                                                                                                                                                                                                                                                                                                                                                                                                                                                                                                                                                                                                                                                                                                                                                                                                                                                                                                                                                                                                                                                                                                                                                                                                                                                                                                                                                                                                                                                                                                                                                                                             | CAN BE OPENED FROM INSIDE EVEN LOCKED FROM OUTSIDE |
| Conexcool                                                                                | ISSUE DATE DESIGNED CHECKED                                                                                                                                                                                                                                                                                                                                                                                                                                                                                                                                                                                                                                                                                                                                                                                                                                                                                                                                                                                                                                                                                                                                                                                                                                                                                                                                                                                                                                                                                                                                                                                                                                                                                                                                                                                                                                                                                                                                                                                                                                                                                                    | 20'x8'x8'6"   REEFER   GENERAL   ARRANGEMENT       |
|                                                                                          | DEDICATED CHECKED                                                                                                                                                                                                                                                                                                                                                                                                                                                                                                                                                                                                                                                                                                                                                                                                                                                                                                                                                                                                                                                                                                                                                                                                                                                                                                                                                                                                                                                                                                                                                                                                                                                                                                                                                                                                                                                                                                                                                                                                                                                                                                              | DIEBIO                                             |