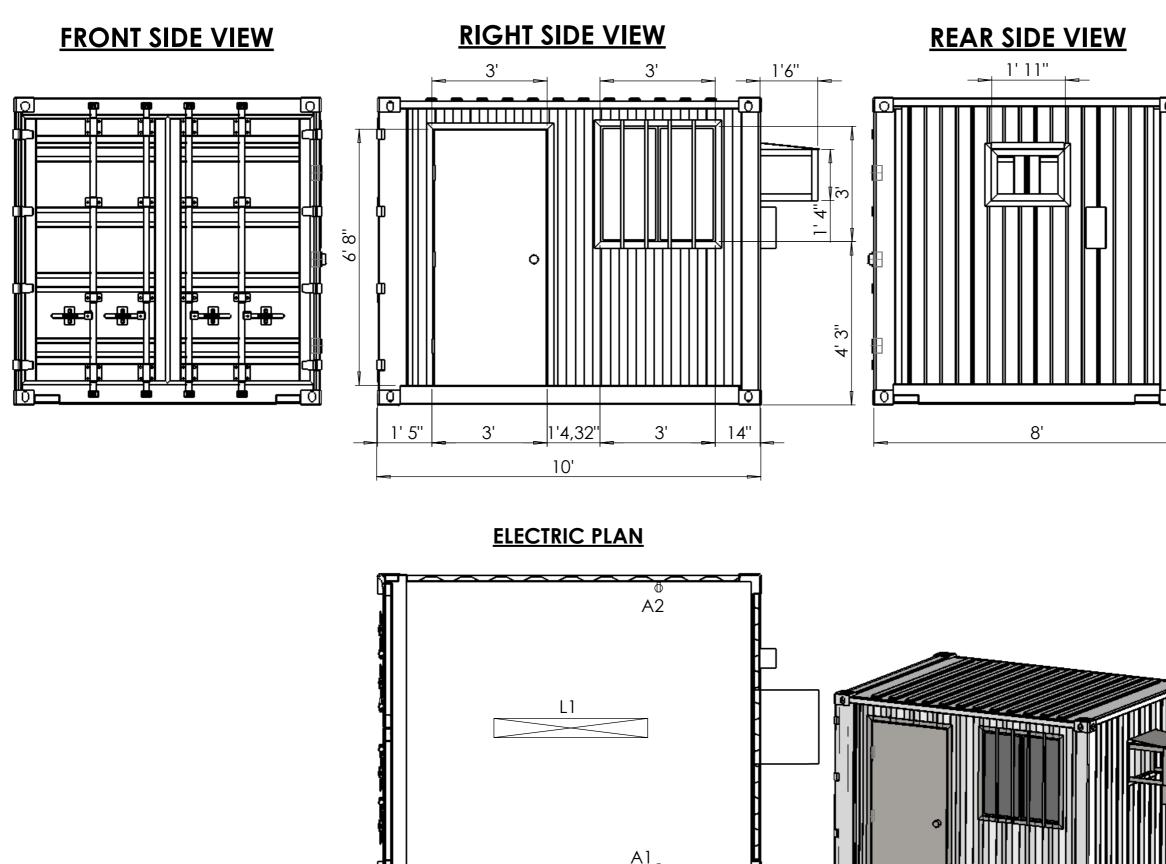

| 0 | 8.5 | THIS DRAWING AND THE INFORMATION<br>HEREIN CONTAINED ARE THE PROPERTY<br>OF "CONEXWEST" WHICH HAS FURNISHED<br>THEM IN CONFIDENCE UPON THE<br>UNDERSTANDING AND CONDITIONS ALL<br>PERSONS, FIRMS ORCORPORATIONS<br>RECEIVING THEM BE DEEMED TO HAVE<br>AGREED TO MAKE NO COPY,<br>DUPLICATION, DICLOSURE OR USE<br>WHATSOEVER OF ALL OR ANY {ART<br>THEREOF EXCEPT AS EXPRESSLY<br>AUTHORIZED IN WRITING BY "CONEXWEST"<br>Conexwest<br>855-878-5233<br>800 Avenue H, San Francisco CA 94130<br>sales@conexwest.com<br>SKU: CXW10OF |      |            |  |
|---|-----|-------------------------------------------------------------------------------------------------------------------------------------------------------------------------------------------------------------------------------------------------------------------------------------------------------------------------------------------------------------------------------------------------------------------------------------------------------------------------------------------------------------------------------------|------|------------|--|
|   |     | <u>GENERAL NOTES</u><br>1. IF YOU HAVE QUESTIONS - ASK!<br>2. DO NOT SCALE DRAWING.<br>3. REMOVE ALL SHARP CORNERS<br>4. REMOVE ALL WELD SPLATTER<br>5. MATERIAL IS LISTED<br>6. QUANTITY IS LISTED                                                                                                                                                                                                                                                                                                                                 |      |            |  |
|   | ]   | 5                                                                                                                                                                                                                                                                                                                                                                                                                                                                                                                                   |      |            |  |
|   |     | 4                                                                                                                                                                                                                                                                                                                                                                                                                                                                                                                                   |      |            |  |
|   | ł   | 3                                                                                                                                                                                                                                                                                                                                                                                                                                                                                                                                   |      |            |  |
|   |     | 2                                                                                                                                                                                                                                                                                                                                                                                                                                                                                                                                   |      |            |  |
|   |     | 1                                                                                                                                                                                                                                                                                                                                                                                                                                                                                                                                   |      |            |  |
|   |     | REV#                                                                                                                                                                                                                                                                                                                                                                                                                                                                                                                                | DATE | DESCRPTION |  |
|   |     | Conexwest<br>WE BUILD IT BETTER                                                                                                                                                                                                                                                                                                                                                                                                                                                                                                     |      |            |  |
| Ń |     | PRODUCT<br>10' OFFICE CONTAINER                                                                                                                                                                                                                                                                                                                                                                                                                                                                                                     |      |            |  |
|   |     | TITLE<br>10' OFFICE<br>DWG NO<br>3                                                                                                                                                                                                                                                                                                                                                                                                                                                                                                  |      |            |  |
|   |     | DATE 1.10.19 SCALE: NOT TO SCALE                                                                                                                                                                                                                                                                                                                                                                                                                                                                                                    |      |            |  |
|   |     | DRAWN BY M.S CHECKED BY M.H                                                                                                                                                                                                                                                                                                                                                                                                                                                                                                         |      |            |  |