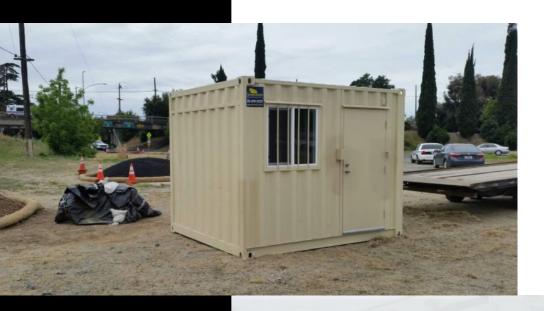

# **10' Office Container**

Rent our turnkey 10' office container with AC. The unit fits in a standard parking space and is easily moved with a forklift. Get your office up and running with our next day delivery service in California.

# **Specifications**

**External Dimensions** 

Length: 10' Width: 8' Height: 8'6"

## **Standard Features**

- Dual Pane Window
- Moved with a 5,000 Lb. forklift
- Air Conditioner (No Heat)
- Insulated
- Steel Personnel Man Door
- Corrugated Steel
- Weatherproof
- Bottom Corner Castings
- 1 1/8" Marine Grade Plywood Flooring