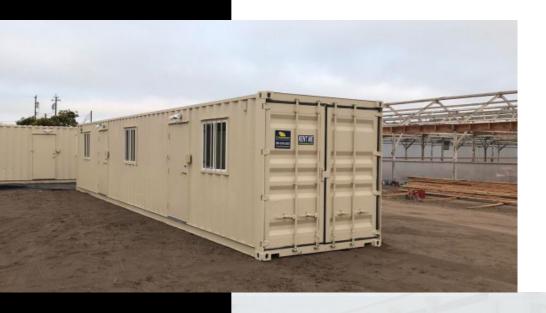

# **40' Office Container**

Get your office up and running with our turnkey 40' office container. Rent a secure, comfortable workspace with built in HVAC. Get your office up and running with our next day delivery service in California.

### **Standard Features**

- 3 Dual Pane Windows
- 2 Steel Personnel Man Doors
- Insulated
- HVAC
- Security Bars
- Motion Sensing Light